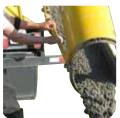

SmartEdge is a lightweight laminated veneer lumber, engineered wood product utilised in concrete construction applications.

SmartEdge is a lightweight laminated veneer lumber, engineered wood product utilised in concrete construction applications.

The cross lamination of the layered veneers provides a protective mechanism preventing an active capillary effect on the inside wall reducing the effects of cupping.